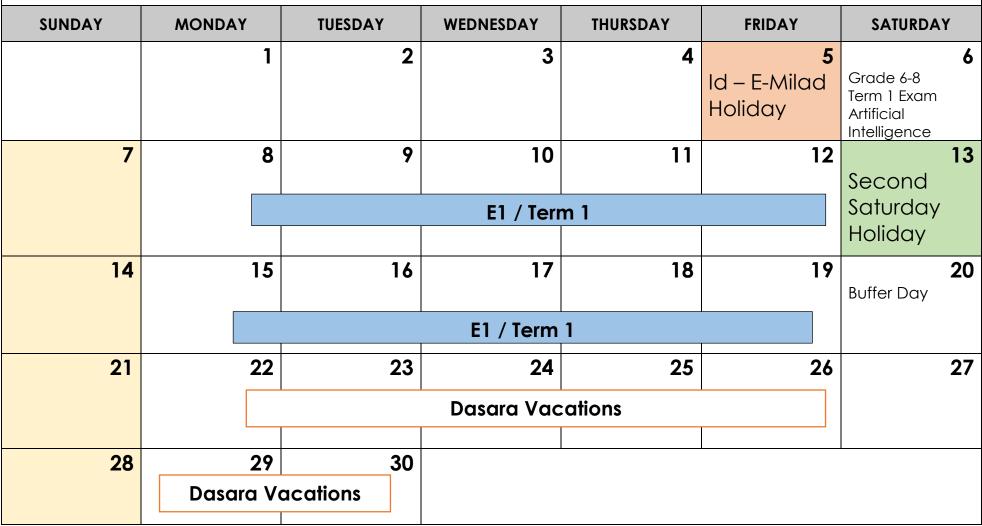

><br>Swarna Gowri<br>Vratha<br>Holiday | <b>27</b><br>Ganesha<br>Chaturthi<br>Holiday | 28                                                      | 29                                    | <b>30</b><br>Orientation w.r.t<br>Gr 11       |  |  |
| 31     |                                                                        |                                                |                                              | 1                                                       | 1                                     |                                               |  |  |

The Indian Navy Quiz, Har Ghar Tiranga, Partition Horrors Remembrance Day, Aryabhatta Ganit Challenge, Science Exhibition, CBSE Heritage India Quiz, National Sports Day, Swachhata Pakhwada.Veer Gatha,



## **SEPTEMBER 2025**



Swachhata Hi Sewa, 2<sup>nd</sup> CBSE Expression Series,



## **OCTOBER 2025**

| SUNDAY | MONDAY                                       | TUESDAY                                   | WEDNESDAY                           | THURSDAY                                | FRIDAY                        | SATURDAY                |
|--------|----------------------------------------------|-------------------------------------------|-------------------------------------|-----------------------------------------|-------------------------------|-------------------------|
|        |                                              |                                           | 1<br>Dasara V                       | 2<br>/acations                          | <b>3</b><br>School<br>Reopens | 4